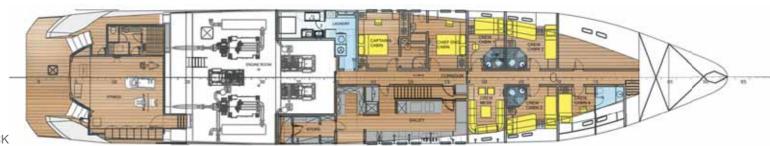

### Live stronger

The large Gym area has been allocated at the stern part of lower deck. This delightful area by the sea enjoys beautiful views of open stern and the sea. Once close to the sea you will enjoy the theme of this area - fish species inspired design. And then you can relax in Finnish sauna and Hammam.

### LOWER DECK

• The Gym, Finish sauna & Hammam SPA with sea view

### VIP DECK

- The owners' apartment (1 x Master double king size bed cabin and 1 x VIP twin bed cabin)
- walk-in bathroom
- Master lounge
- Wheelhouse
- Portuguese bridge with seating
- Sunbeds on the bow

### SUN DECK

• 3.5 meter Jacuzzi and sky lounge especially attractive in the evening

LOWER DECK