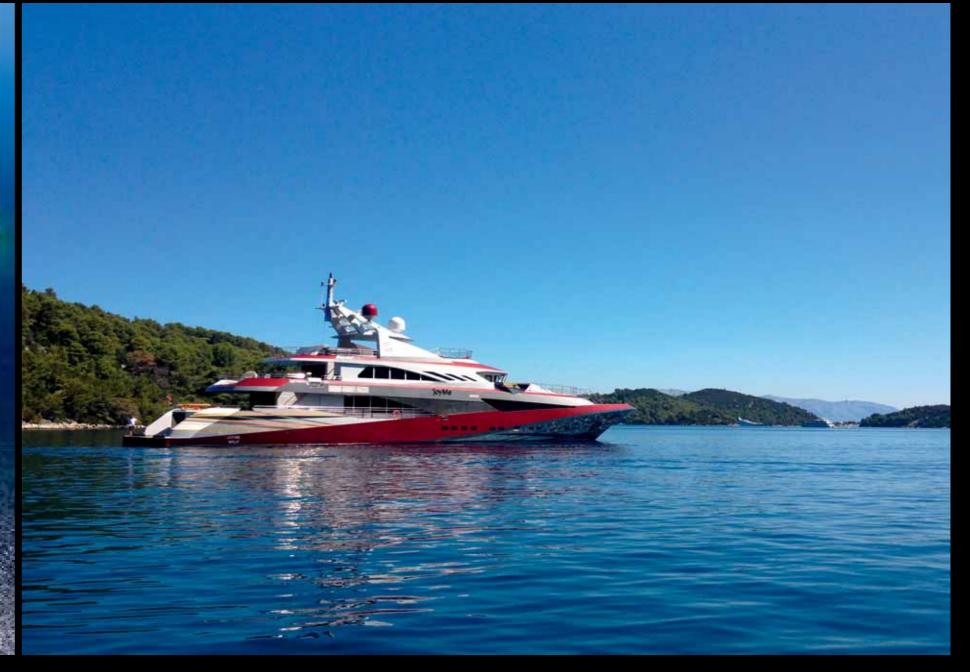

# fjoyMe

Live Longer ⊢

7 —

→ Live Longer 
→

'joyMe is the biggest yacht under Croatian flag available for charter in the Adriatic. With professional Croatian crew of eleven and location in the middle of the coast, she is the best option if you want to explore the coast of Croatia and Montenegro. More then thousand islands are there with even more secrets to be revealed to our guests - in our home waters.

### M/Y 'joyMe - 50 m (164')