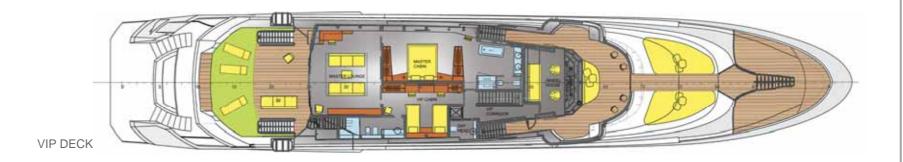

### VIP DECK

- The owners' apartment (1 x Master double king size bed cabin and 1 x VIP twin bed cabin)
- walk-in bathroom
- Master lounge
- Wheelhouse
- Portuguese bridge with seating
- Sunbeds on the bow

─ Live Longer 

—

The owners apartment is situated on the upper deck, the sleeping area consists of two cabins and large walk-in bathroom. Vintage designed hot tub is placed in the centre of the bathroom so you can enjoy the sea view. Private salon enjoys even more stunning view of 270° and is joined by carefully arranged deck area. The space is highly marked by printed walls.