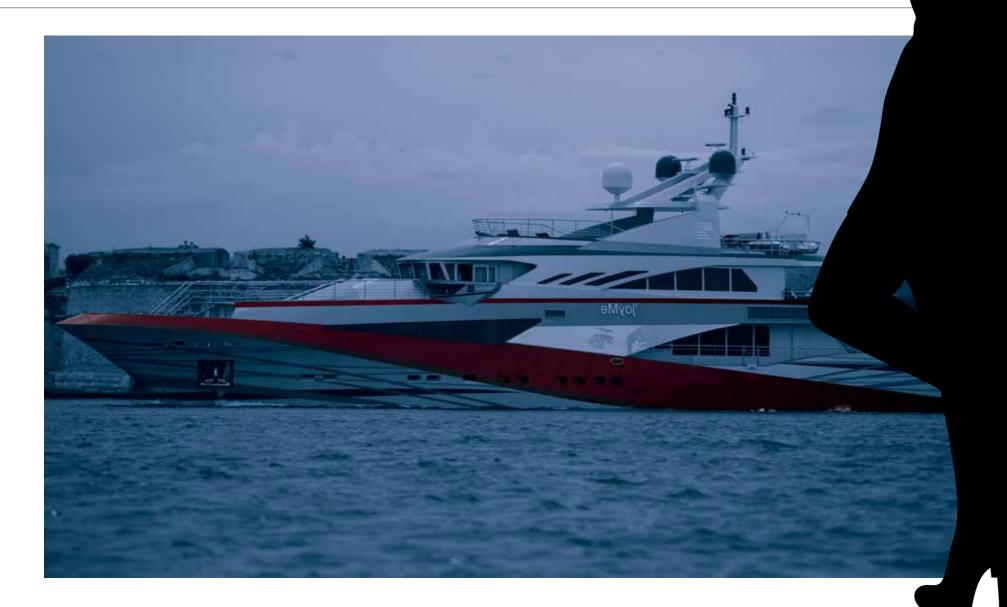

# fjoyMe

Live Longer ⊢

7 —

→ Live Longer 
→

'joyMe is the biggest yacht under Croatian flag available for charter in the Adriatic. With professional Croatian crew of eleven and location in the middle of the coast, she is the best option if you want to explore the coast of Croatia and Montenegro. More then thousand islands are there with even more secrets to be revealed to our guests - in our home waters.

→ Live Longer

optimized hull leave nothing less then pure joy of exploring the seas on board 'joyMe.