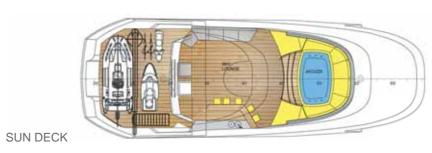

### SUN DECK

• 3.5 meter Jacuzzi and sky lounge especially attractive in the evening

LOWER DECK

# Party friendly

The exterior areas are easily accessible and connected by large corridors. The real 'party part' of the yacht has been created at the sundeck, together with 3.5 meter pool and characteristic decoration, it becomes especially attractive in the evening. Ideal choice for private dining, colorful parties or corporate events.