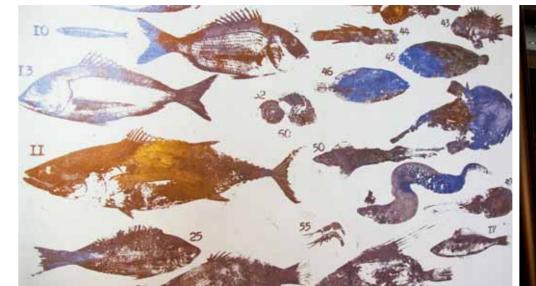

### Live stronger

The large Gym area has been allocated at the stern part of lower deck. This delightful area by the sea enjoys beautiful views of open stern and the sea. Once close to the sea you will enjoy the theme of this area - fish species inspired design. And then you can relax in Finnish sauna and Hammam.