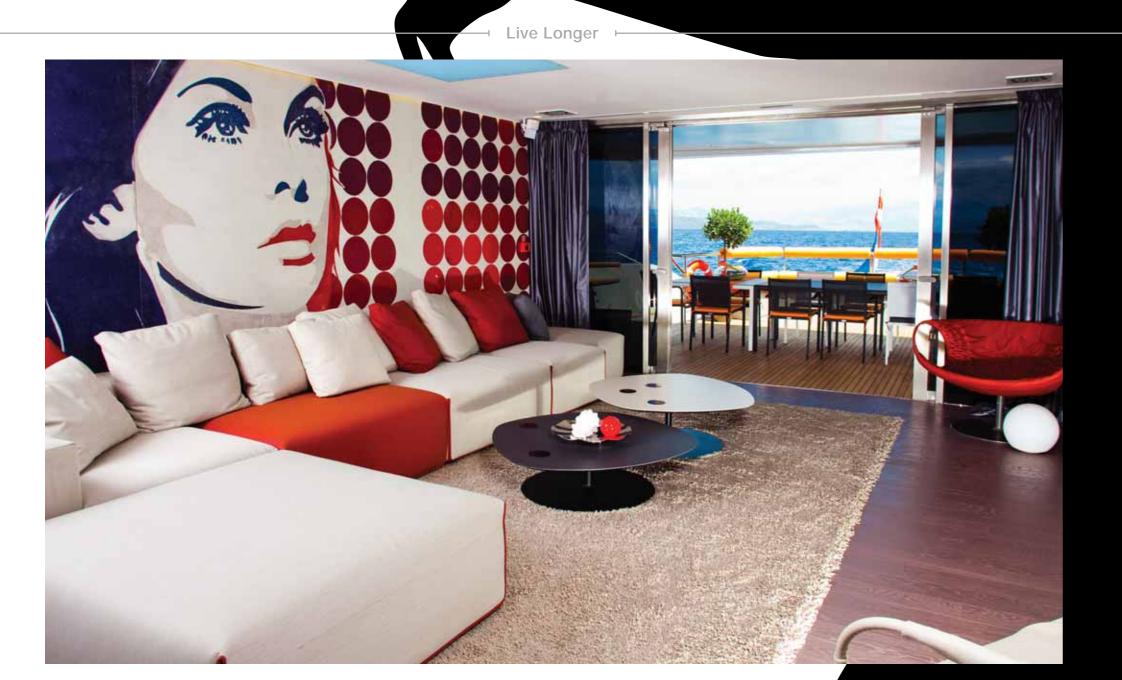

─ Live Longer 

—

The owners apartment is situated on the upper deck, the sleeping area consists of two cabins and large walk-in bathroom. Vintage designed hot tub is placed in the centre of the bathroom so you can enjoy the sea view. Private salon enjoys even more stunning view of 270° and is joined by carefully arranged deck area. The space is highly marked by printed walls.