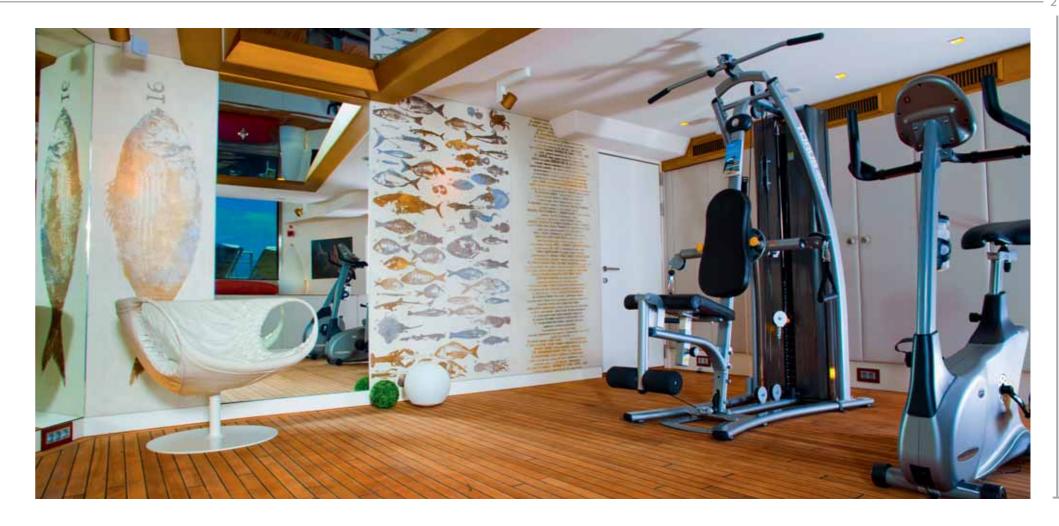

### Live stronger

The large Gym area has been allocated at the stern part of lower deck. This delightful area by the sea enjoys beautiful views of open stern and the sea. Once close to the sea you will enjoy the theme of this area - fish species inspired design. And then you can relax in Finnish sauna and Hammam.

### LOWER DECK

• The Gym, Finish sauna & Hammam SPA with sea view

### THE GYM

EOS Finish Sauna & Hammam SPA / Vision Fitness Bike E3200 – GYM bike / Vision Fitness Bike R2250 – GYM bike Vision Fitness Torus 408 – Multi GYM sprava / Kettler Rivo P - Orbitrek / Set of weights 2 - 18 kg / Bioptron Pro1-color therapy Plasma TV / Interphone / Safe - Technosafe