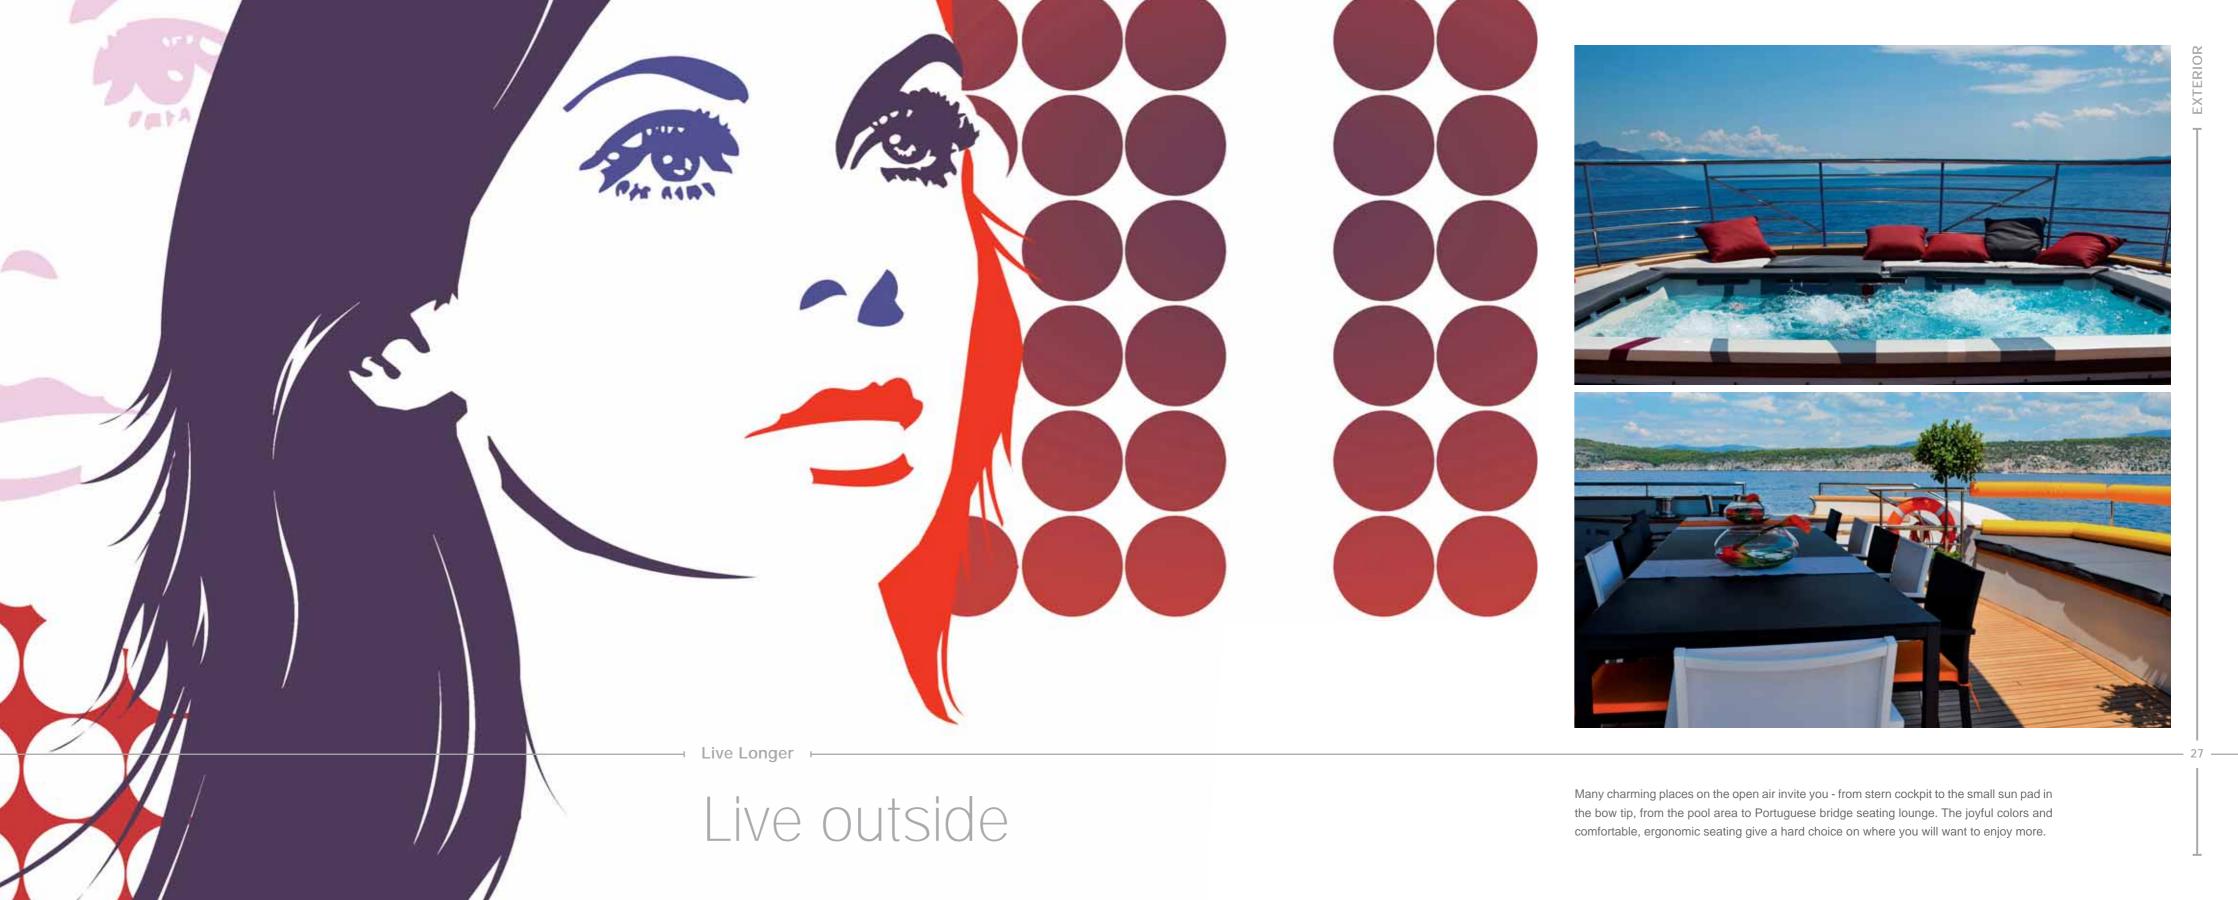

# Party friendly

The exterior areas are easily accessible and connected by large corridors. The real 'party part' of the yacht has been created at the sundeck, together with 3.5 meter pool and characteristic decoration, it becomes especially attractive in the evening. Ideal choice for private dining, colorful parties or corporate events.

### SUN DECK

• 3.5 meter Jacuzzi and sky lounge especially attractive in the evening

LOWER DECK