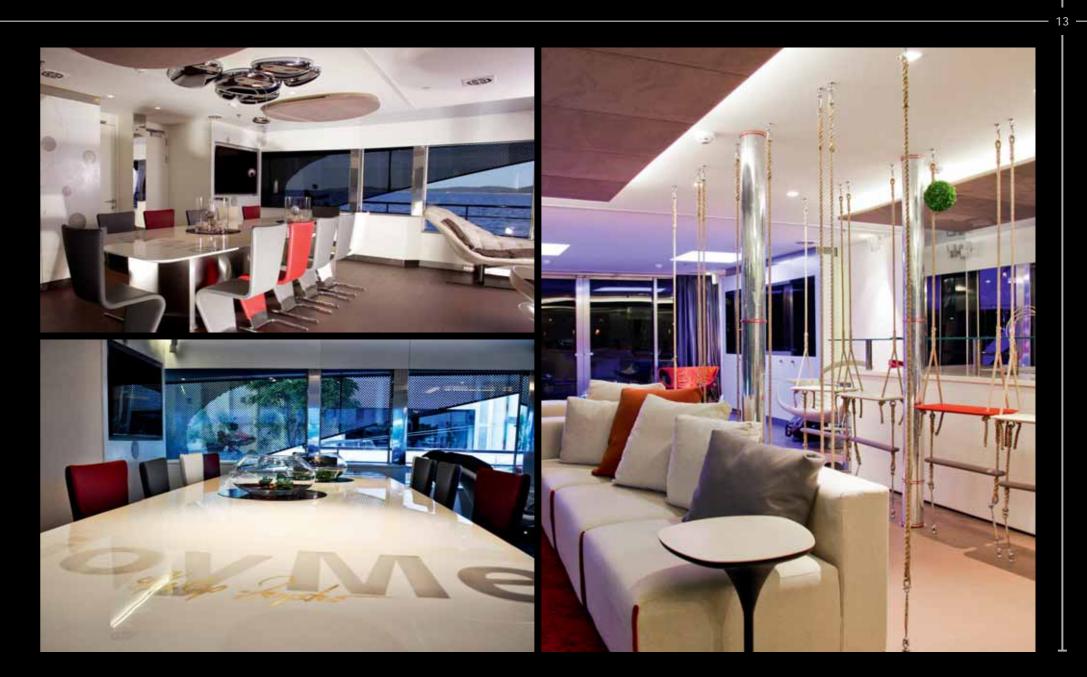

### Main deck

The interiors of 'joyMe make her a floating piece of contemporary art. Her interiors start shining on the main deck designed as the lounge area whose extension is the cockpit and stern deck, while large dining area allocated in the front part, with stylish table designed by the owner's wishes, enjoys stunning views and design details such as ceiling lights and special chair design. Yet, the most popular chairs are the hanging ones...

### Smart cooking

The kitchen on 'joyMe is proffessionaly equiped to serve the highest standard of healthy food preparation. All the dishes are branded Zepter Masterpiece collection. Perfect service and chef's mastery are joined in the dining area that also enjoys stunning view, being a part of carefully selected design puzzle; shiny stainless steel surfaces reflect plenty of natural light - - the same effect you fill find at glasses and ceiling light.