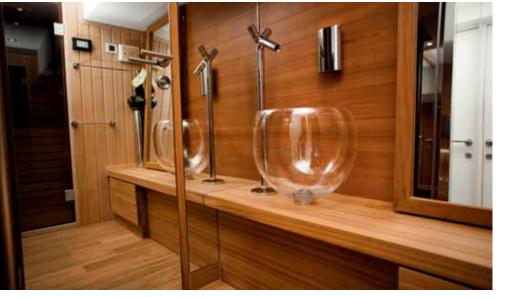

### MAIN DECK

- 4 Guest sea view cabins (2 double bed cabins & 2 twin bed cabins +1 pullman bed)
- Dinning space, the pantry, main saloon, day head, cockpit lounge
- Guest cabins each enjoy large bathrooms that remind on luxury homes, detailed to maximum attention to the styling.
- Chic, Print, Nature & Mondrian cabin