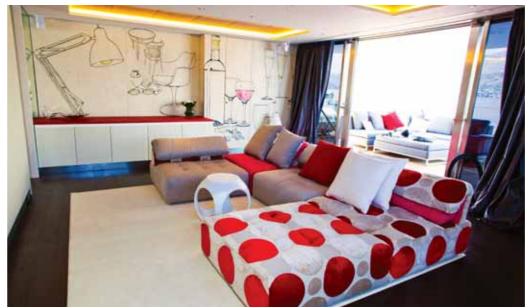

─ Live Longer 

—

The owners apartment is situated on the upper deck, the sleeping area consists of two cabins and large walk-in bathroom. Vintage designed hot tub is placed in the centre of the bathroom so you can enjoy the sea view. Private salon enjoys even more stunning view of 270° and is joined by carefully arranged deck area. The space is highly marked by printed walls.

### VIP DECK

- The owners' apartment (1 x Master double king size bed cabin and 1 x VIP twin bed cabin)
- walk-in bathroom
- Master lounge
- Wheelhouse
- Portuguese bridge with seating
- Sunbeds on the bow