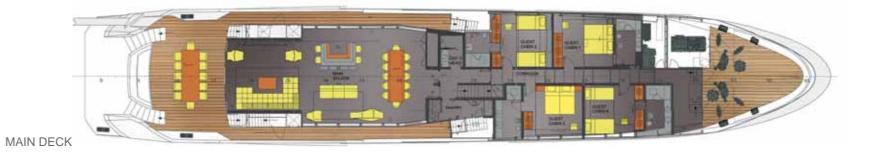

### Main deck

The interiors of 'joyMe make her a floating piece of contemporary art. Her interiors start shining on the main deck designed as the lounge area whose extension is the cockpit and stern deck, while large dining area allocated in the front part, with stylish table designed by the owner's wishes, enjoys stunning views and design details such as ceiling lights and special chair design. Yet, the most popular chairs are the hanging ones...

# Why we are unique?

The guest accommodation is located at the main deck! Every cabin is different, offering special design style, by the highest standards of this unique yacht.

The Print themed cabin is just another example of compatibility and the successful application of the modern design to the yacht. The Chic themed cabin just loves red velvet.

### Smart cooking

The kitchen on 'joyMe is proffessionaly equiped to serve the highest standard of healthy food preparation. All the dishes are branded Zepter Masterpiece collection. Perfect service and chef's mastery are joined in the dining area that also enjoys stunning view, being a part of carefully selected design puzzle; shiny stainless steel surfaces reflect plenty of natural light - - the same effect you fill find at glasses and ceiling light.

### M/Y 'joyMe - 50 m (164')

### MAIN DECK

- 4 Guest sea view cabins (2 double bed cabins & 2 twin bed cabins +1 pullman bed)
- Dinning space, the pantry, main saloon, day head, cockpit lounge
- Guest cabins each enjoy large bathrooms that remind on luxury homes, detailed to maximum attention to the styling.
- Chic, Print, Nature & Mondrian cabin