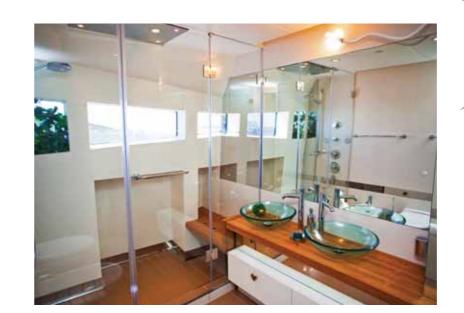

### MAIN DECK

- 4 Guest sea view cabins (2 double bed cabins & 2 twin bed cabins +1 pullman bed)
- Dinning space, the pantry, main saloon, day head, cockpit lounge
- Guest cabins each enjoy large bathrooms that remind on luxury homes, detailed to maximum attention to the styling.
- Chic, Print, Nature & Mondrian cabin