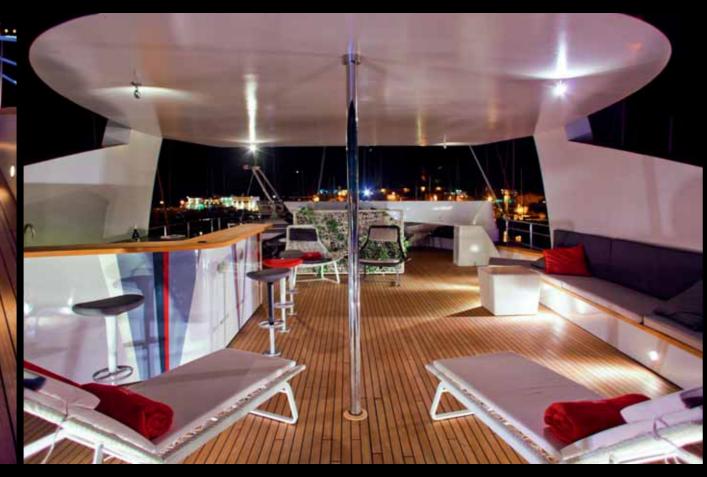

# Party friendly

The exterior areas are easily accessible and connected by large corridors. The real 'party part' of the yacht has been created at the sundeck, together with 3.5 meter pool and characteristic decoration, it becomes especially attractive in the evening. Ideal choice for private dining, colorful parties or corporate events.

### SUN DECK

• 3.5 meter Jacuzzi and sky lounge especially attractive in the evening

LOWER DECK