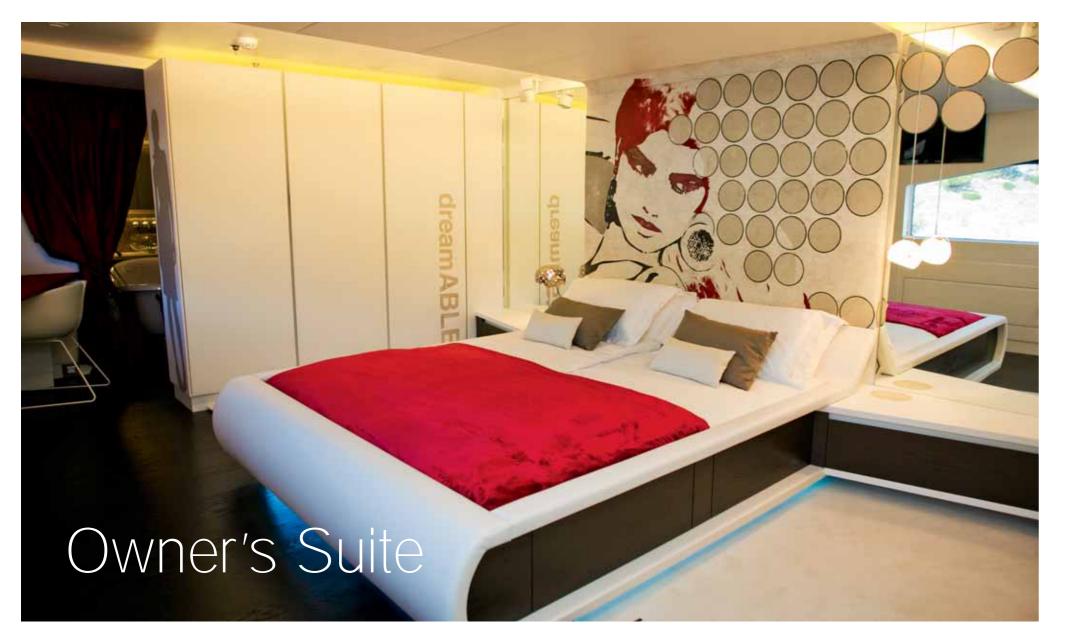

─ Live Longer 

—

The owners apartment is situated on the upper deck, the sleeping area consists of two cabins and large walk-in bathroom. Vintage designed hot tub is placed in the centre of the bathroom so you can enjoy the sea view. Private salon enjoys even more stunning view of 270° and is joined by carefully arranged deck area. The space is highly marked by printed walls.

### VIP DECK

- The owners' apartment (1 x Master double king size bed cabin and 1 x VIP twin bed cabin)
- walk-in bathroom
- Master lounge
- Wheelhouse
- Portuguese bridge with seating
- Sunbeds on the bow