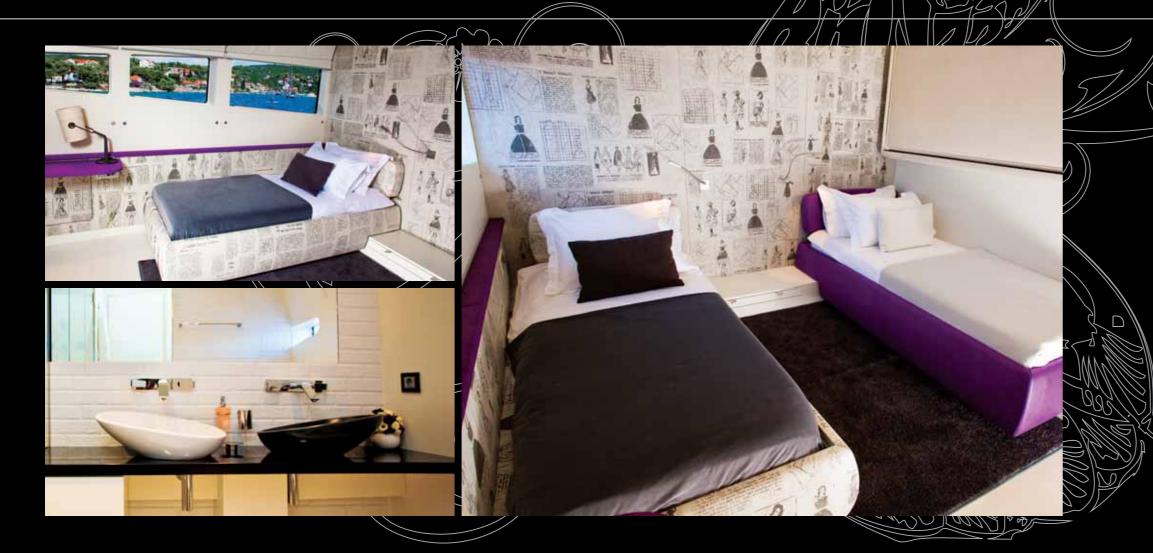

# Why we are unique?

The guest accommodation is located at the main deck! Every cabin is different, offering special design style, by the highest standards of this unique yacht.

The Print themed cabin is just another example of compatibility and the successful application of the modern design to the yacht. The Chic themed cabin just loves red velvet.

### MAIN DECK

- 4 Guest sea view cabins (2 double bed cabins & 2 twin bed cabins +1 pullman bed)
- Dinning space, the pantry, main saloon, day head, cockpit lounge
- Guest cabins each enjoy large bathrooms that remind on luxury homes, detailed to maximum attention to the styling.
- Chic, Print, Nature & Mondrian cabin