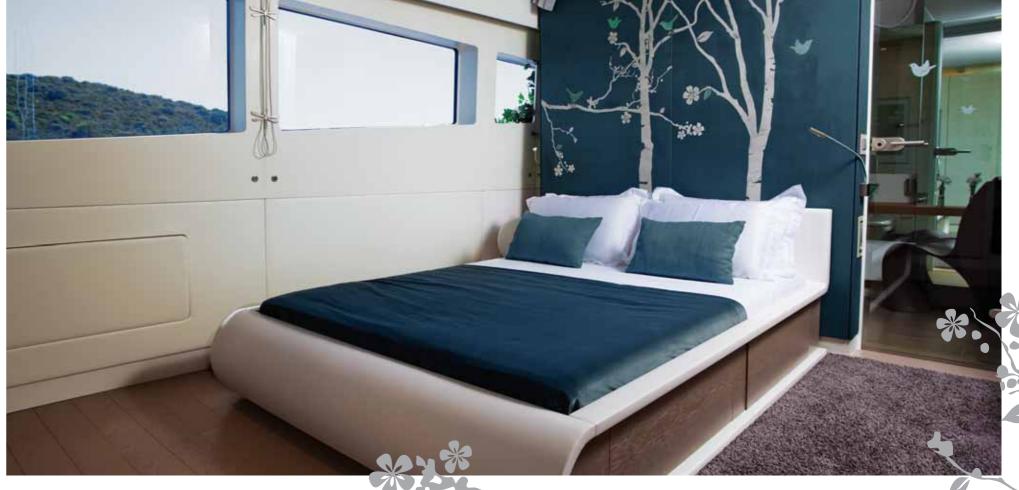

→ Live Longer ⊢

The 'cube' inspired by Piet Mondrians art on board 'joyMe introduces the way to enjoy his work within the ultimate comfort of this magnificent yacht. Although she can be considered as the 'design SPA' joyMe also offers different approach to rejuvenation - the one you will not miss in the cabin inspired by Nature - just plain, simple colors and forms create inner peace and tranquility.

### MAIN DECK

- 4 Guest sea view cabins (2 double bed cabins & 2 twin bed cabins +1 pullman bed)
- Dinning space, the pantry, main saloon, day head, cockpit lounge
- Guest cabins each enjoy large bathrooms that remind on luxury homes, detailed to maximum attention to the styling.
- Chic, Print, Nature & Mondrian cabin