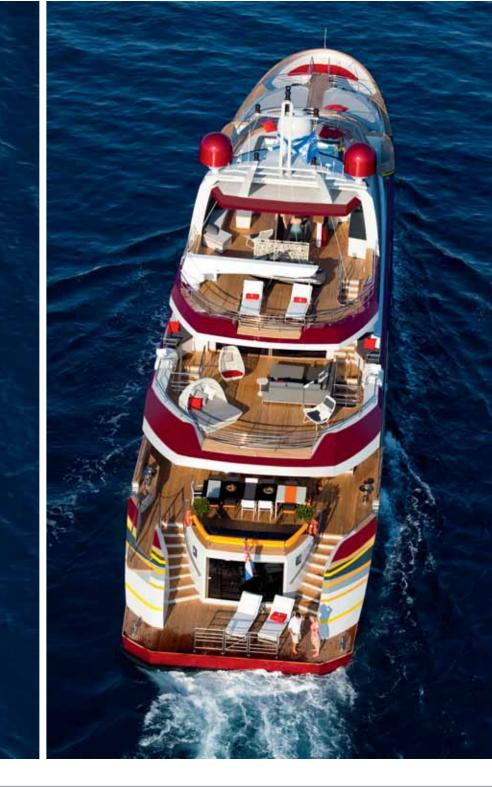

# fjoyMe

Live Longer ⊢

7 —

→ Live Longer 
→

'joyMe is the biggest yacht under Croatian flag available for charter in the Adriatic. With professional Croatian crew of eleven and location in the middle of the coast, she is the best option if you want to explore the coast of Croatia and Montenegro. More then thousand islands are there with even more secrets to be revealed to our guests - in our home waters.

→ Live Longer

optimized hull leave nothing less then pure joy of exploring the seas on board 'joyMe.