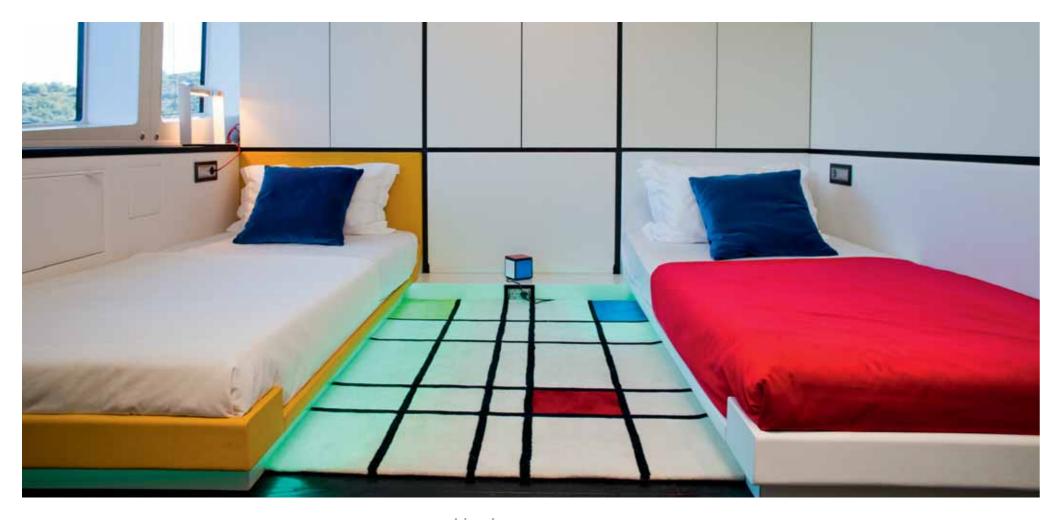

→ Live Longer ⊢

The 'cube' inspired by Piet Mondrians art on board 'joyMe introduces the way to enjoy his work within the ultimate comfort of this magnificent yacht. Although she can be considered as the 'design SPA' joyMe also offers different approach to rejuvenation - the one you will not miss in the cabin inspired by Nature - just plain, simple colors and forms create inner peace and tranquility.

### MAIN DECK

- 4 Guest sea view cabins (2 double bed cabins & 2 twin bed cabins +1 pullman bed)
- Dinning space, the pantry, main saloon, day head, cockpit lounge
- Guest cabins each enjoy large bathrooms that remind on luxury homes, detailed to maximum attention to the styling.
- Chic, Print, Nature & Mondrian cabin