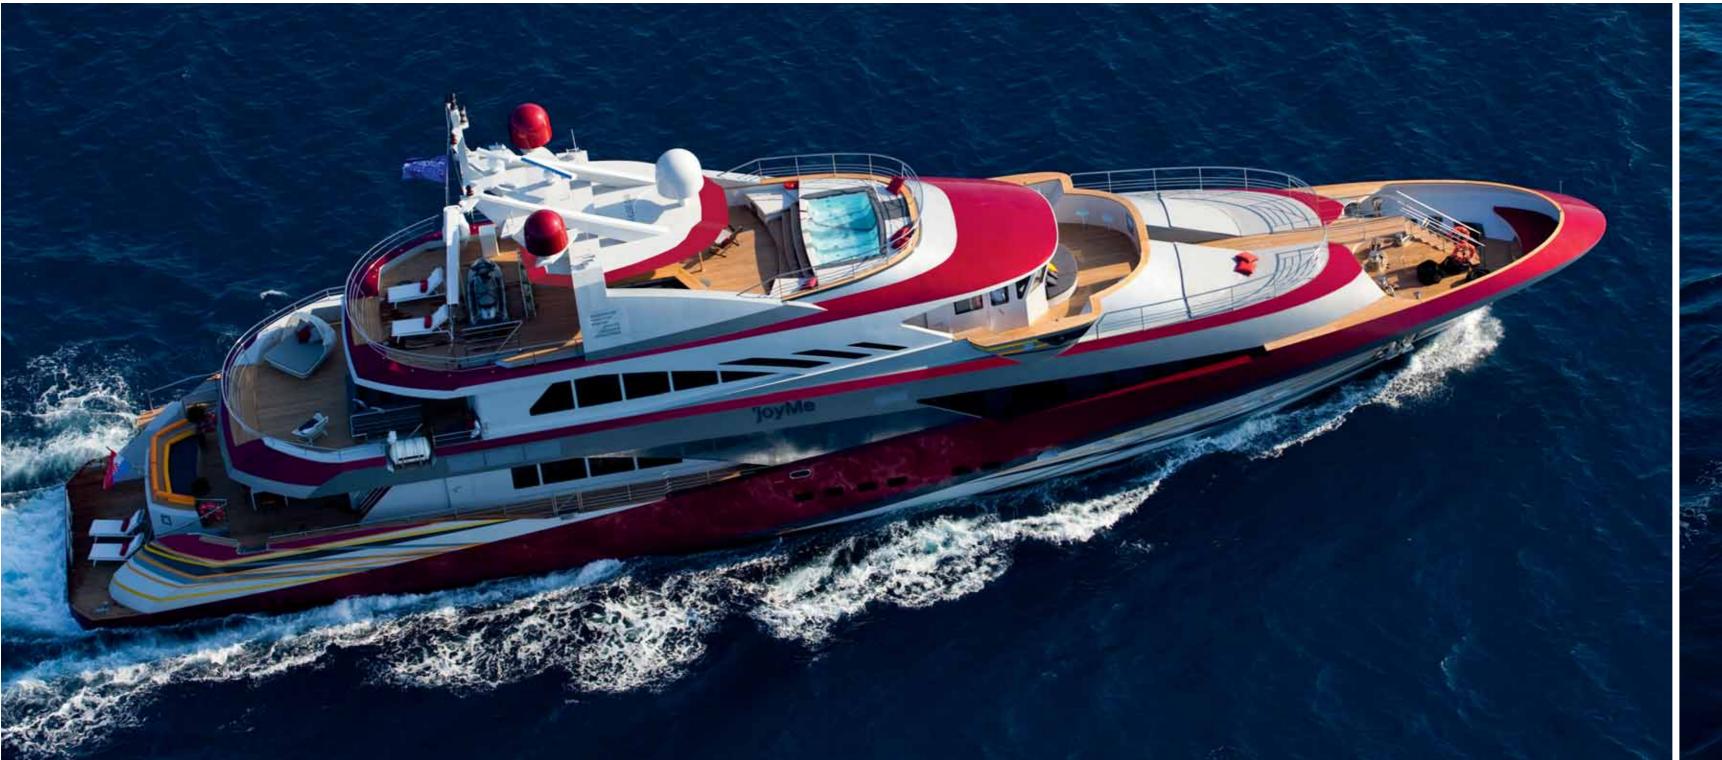

### M/Y 'joyMe - 50 m (164')

### SUN DECK

• 3.5 meter Jacuzzi and sky lounge especially attractive in the evening

LOWER DECK