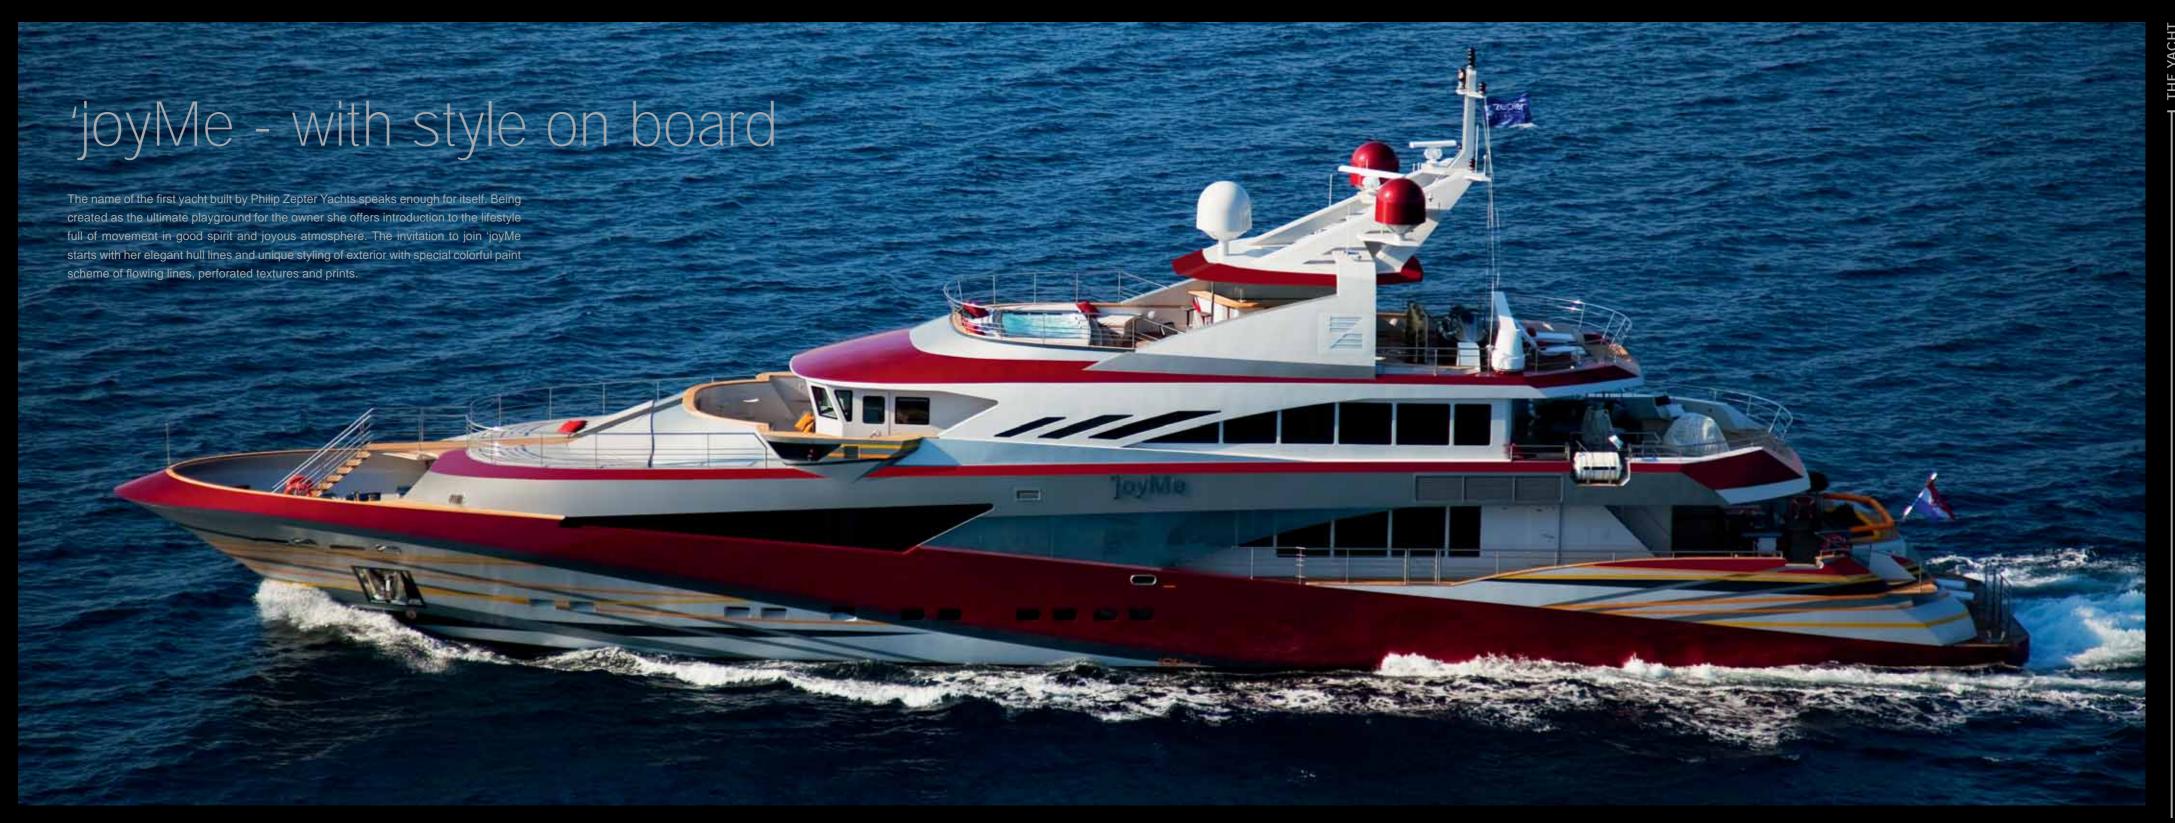

# fjoyMe

Live Longer ⊢

7 —

→ Live Longer 
→

'joyMe is the biggest yacht under Croatian flag available for charter in the Adriatic. With professional Croatian crew of eleven and location in the middle of the coast, she is the best option if you want to explore the coast of Croatia and Montenegro. More then thousand islands are there with even more secrets to be revealed to our guests - in our home waters.

→ Live Longer

optimized hull leave nothing less then pure joy of exploring the seas on board 'joyMe.